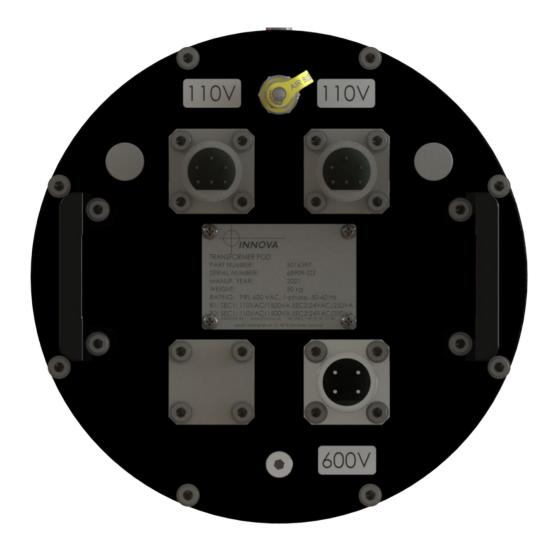

## **POWER**

- Voltage: 600VAC 2kVA
- Output: 2 x 110VAC

## **CONNECTORS**

- 1 x 5506-2004 for input power
- 2 x 6606-2006 for output power

## SIZE & WEIGHT:

- Dimensions: Ø258 x 371 mm
- Weight: 65 kg (air) / 50 kg (water)
- Ext. Material: Aluminium, hard-eloksated